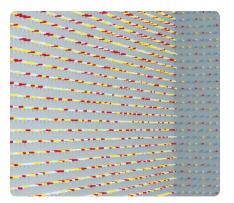

WALL DRAWING #\_\_\_\_\_ Building 7, 2nd floor

WALL DRAWING #\_\_\_\_\_ Building 7, 2nd floor