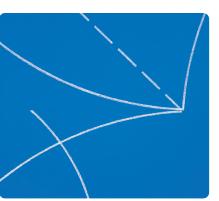

WALL DRAWING #

Building 7, 3rd floor

WALL DRAWING #\_ Building 7, 3rd floor

WALL DRAWING #\_ Building 7, 3rd floor

WALL DRAWING #\_ Building 7, 3rd floor

WALL DRAWING #\_\_\_\_\_ Building 7, 3rd floor

WALL DRAWING #\_ Building 7, 3rd floor