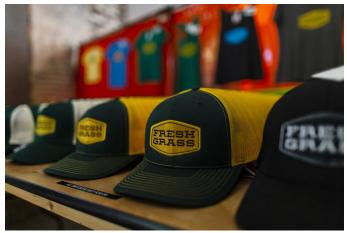

## **Topics**

- Stage / crowd / grass and lots of sky, both at night and day, especially on Saturday when the field is totally full
- Side + straight on of audience smiling, hollering, hooting, and enjoying the music
- Shots of diverse groups of fans & young adults
- Galleries full of visitors
- FreshGrass volunteers, w/ volunteer shirt on assisting, giving directions, etc.
- Entrance & Shuttles
  - The Box Office tent with long line out front
  - Festival goers getting on and off shuttle buses
  - Festival goers getting wrist bands put on
- Vendors
  - Festival goers buying food/drink, being handed food, showing off their food, people cheers-ing
- Families and kids interacting, dancing, being cute
- Performers
  - o Close up of performings hands playing guitar/banjo/etc.
  - Wide shots of musicians rocking out
  - Headliners rocking out while silhouetted by lights
- FreshGrass gear

Attached are some examples of shots we're looking for: