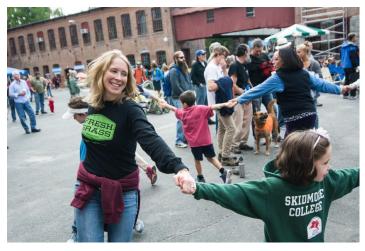

## **Topics**

- Stage / crowd / grass and lots of sky, both at night and day, especially on Saturday when the field is totally full
- Side + straight on of audience smiling, hollering, hooting, and enjoying the music
- Shots of diverse groups of fans & young adults
- Galleries full of visitors
- FreshGrass volunteers, w/ volunteer shirt on assisting, giving directions, etc.
- Entrance & Shuttles
  - The Box Office tent with long line out front
  - Festival goers getting on and off shuttle buses
  - Festival goers getting wrist bands put on
- Vendors
  - Festival goers buying food/drink, being handed food, showing off their food, people cheers-ing
- Families and kids interacting, dancing, being cute
- Performers
  - o Close up of performings hands playing guitar/banjo/etc.
  - Wide shots of musicians rocking out
  - Headliners rocking out while silhouetted by lights
- FreshGrass gear

Attached are some examples of shots we're looking for: