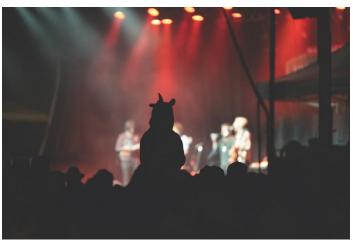

## **Topics**

- Stage / crowd / grass and lots of sky, both at night and day, especially on Saturday when the field is totally full
- Side + straight on of audience smiling, hollering, hooting, and enjoying the music
- Shots of diverse groups of fans & young adults
- Galleries full of visitors
- FreshGrass volunteers, w/ volunteer shirt on assisting, giving directions, etc.
- Entrance & Shuttles
  - The Box Office tent with long line out front
  - Festival goers getting on and off shuttle buses
  - Festival goers getting wrist bands put on
- Vendors
  - Festival goers buying food/drink, being handed food, showing off their food, people cheers-ing
- Families and kids interacting, dancing, being cute
- Performers
  - o Close up of performings hands playing guitar/banjo/etc.
  - Wide shots of musicians rocking out
  - Headliners rocking out while silhouetted by lights
- FreshGrass gear

Attached are some examples of shots we're looking for: