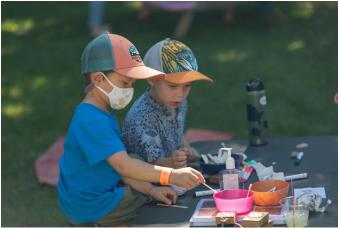

## **Topics**

- Stage / crowd / grass and lots of sky, both at night and day, especially on Saturday when the field is totally full
- Side + straight on of audience smiling, hollering, hooting, and enjoying the music
- Shots of diverse groups of fans & young adults
- Galleries full of visitors
- FreshGrass volunteers, w/ volunteer shirt on assisting, giving directions, etc.
- Entrance & Shuttles
  - The Box Office tent with long line out front
  - Festival goers getting on and off shuttle buses
  - Festival goers getting wrist bands put on
- Vendors
  - Festival goers buying food/drink, being handed food, showing off their food, people cheers-ing
- Families and kids interacting, dancing, being cute
- Performers
  - o Close up of performings hands playing guitar/banjo/etc.
  - Wide shots of musicians rocking out
  - Headliners rocking out while silhouetted by lights
- FreshGrass gear

Attached are some examples of shots we're looking for: