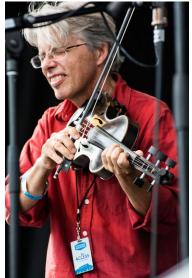

## **Topics**

- Stage / crowd / grass and lots of sky, both at night and day, especially on Saturday when the field is totally full
- Side + straight on of audience smiling, hollering, hooting, and enjoying the music
- Shots of diverse groups of fans & young adults
- Galleries full of visitors
- FreshGrass volunteers, w/ volunteer shirt on assisting, giving directions, etc.
- Entrance & Shuttles
  - The Box Office tent with long line out front
  - Festival goers getting on and off shuttle buses
  - Festival goers getting wrist bands put on
- Vendors
  - Festival goers buying food/drink, being handed food, showing off their food, people cheers-ing
- Families and kids interacting, dancing, being cute
- Performers
  - o Close up of performings hands playing guitar/banjo/etc.
  - Wide shots of musicians rocking out
  - Headliners rocking out while silhouetted by lights
- FreshGrass gear

Attached are some examples of shots we're looking for: