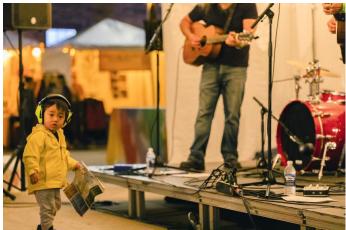

## **Topics**

- Stage / crowd / grass and lots of sky, both at night and day, especially on Saturday when the field is totally full
- Side + straight on of audience smiling, hollering, hooting, and enjoying the music
- Shots of diverse groups of fans & young adults
- Galleries full of visitors
- FreshGrass volunteers, w/ volunteer shirt on assisting, giving directions, etc.
- Entrance & Shuttles
  - The Box Office tent with long line out front
  - Festival goers getting on and off shuttle buses
  - Festival goers getting wrist bands put on
- Vendors
  - Festival goers buying food/drink, being handed food, showing off their food, people cheers-ing
- Families and kids interacting, dancing, being cute
- Performers
  - o Close up of performings hands playing guitar/banjo/etc.
  - Wide shots of musicians rocking out
  - Headliners rocking out while silhouetted by lights
- FreshGrass gear

Attached are some examples of shots we're looking for: