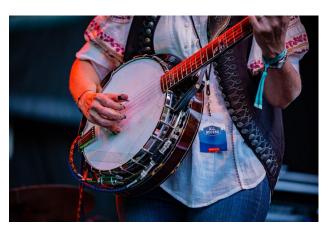

## **Topics**

- Stage / crowd / grass and lots of sky, both at night and day, especially on Saturday when the field is totally full
- Side + straight on of audience smiling, hollering, hooting, and enjoying the music
- Shots of diverse groups of fans & young adults
- Galleries full of visitors
- FreshGrass volunteers, w/ volunteer shirt on assisting, giving directions, etc.
- Entrance & Shuttles
  - The Box Office tent with long line out front
  - Festival goers getting on and off shuttle buses
  - Festival goers getting wrist bands put on
- Vendors
  - Festival goers buying food/drink, being handed food, showing off their food, people cheers-ing
- Families and kids interacting, dancing, being cute
- Performers
  - o Close up of performings hands playing guitar/banjo/etc.
  - Wide shots of musicians rocking out
  - Headliners rocking out while silhouetted by lights
- FreshGrass gear

Attached are some examples of shots we're looking for: