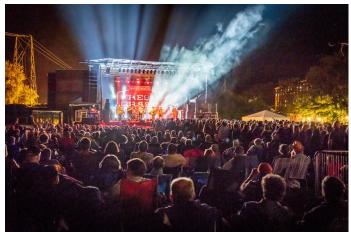

## **Topics**

- Stage / crowd / grass and lots of sky, both at night and day, especially on Saturday when the field is totally full
- Side + straight on of audience smiling, hollering, hooting, and enjoying the music
- Shots of diverse groups of fans & young adults
- Galleries full of visitors
- FreshGrass volunteers, w/ volunteer shirt on assisting, giving directions, etc.
- Entrance & Shuttles
  - The Box Office tent with long line out front
  - Festival goers getting on and off shuttle buses
  - Festival goers getting wrist bands put on
- Vendors
  - Festival goers buying food/drink, being handed food, showing off their food, people cheers-ing
- Families and kids interacting, dancing, being cute
- Performers
  - o Close up of performings hands playing guitar/banjo/etc.
  - Wide shots of musicians rocking out
  - Headliners rocking out while silhouetted by lights
- FreshGrass gear

## Layout

- Both horizontals and verticals, taken at both day and night
- People shots with bright colors and lots of negative space
- Color

Attached are some examples of shots we're looking for: