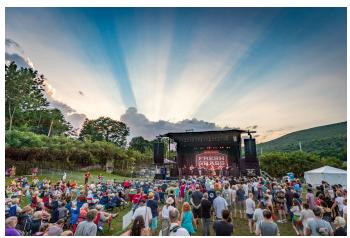

## **Topics**

- Stage / crowd / grass and lots of sky, both at night and day, especially on Saturday when the field is totally full
- Side + straight on of audience smiling, hollering, hooting, and enjoying the music
- Shots of diverse groups of fans & young adults
- Galleries full of visitors
- FreshGrass volunteers, w/ volunteer shirt on assisting, giving directions, etc.
- Entrance & Shuttles
  - The Box Office tent with long line out front
  - Festival goers getting on and off shuttle buses
  - Festival goers getting wrist bands put on
- Vendors
  - Festival goers buying food/drink, being handed food, showing off their food, people cheers-ing
- Families and kids interacting, dancing, being cute
- Performers
  - o Close up of performings hands playing guitar/banjo/etc.
  - Wide shots of musicians rocking out
  - Headliners rocking out while silhouetted by lights
- FreshGrass gear

## Layout

- Both horizontals and verticals, taken at both day and night
- People shots with bright colors and lots of negative space
- Color

Attached are some examples of shots we're looking for: