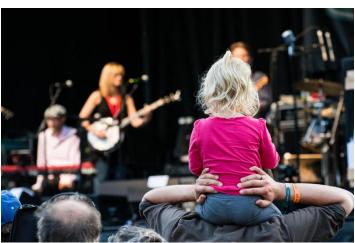

## **Topics**

- Stage / crowd / grass and lots of sky, both at night and day, especially on Saturday when the field is totally full
- Side + straight on of audience smiling, hollering, hooting, and enjoying the music
- Shots of diverse groups of fans & young adults
- Galleries full of visitors
- FreshGrass volunteers, w/ volunteer shirt on assisting, giving directions, etc.
- Entrance & Shuttles
  - The Box Office tent with long line out front
  - Festival goers getting on and off shuttle buses
  - Festival goers getting wrist bands put on
- Vendors
  - Festival goers buying food/drink, being handed food, showing off their food, people cheers-ing
- Families and kids interacting, dancing, being cute
- Performers
  - o Close up of performings hands playing guitar/banjo/etc.
  - Wide shots of musicians rocking out
  - Headliners rocking out while silhouetted by lights
- FreshGrass gear

Attached are some examples of shots we're looking for: