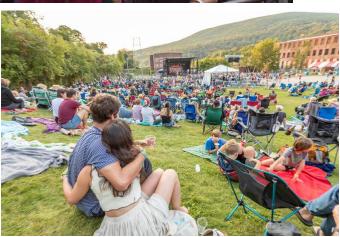

## **Topics**

- Stage / crowd / grass and lots of sky, both at night and day, especially on Saturday when the field is totally full
- Side + straight on of audience smiling, hollering, hooting, and enjoying the music
- Shots of diverse groups of fans & young adults
- Galleries full of visitors
- FreshGrass volunteers, w/ volunteer shirt on assisting, giving directions, etc.
- Entrance & Shuttles
  - The Box Office tent with long line out front
  - Festival goers getting on and off shuttle buses
  - Festival goers getting wrist bands put on
- Vendors
  - Festival goers buying food/drink, being handed food, showing off their food, people cheers-ing
- Families and kids interacting, dancing, being cute
- Performers
  - o Close up of performings hands playing guitar/banjo/etc.
  - Wide shots of musicians rocking out
  - Headliners rocking out while silhouetted by lights
- FreshGrass gear

## Layout

- Both horizontals and verticals, taken at both day and night
- People shots with bright colors and lots of negative space
- Color

Attached are some examples of shots we're looking for: