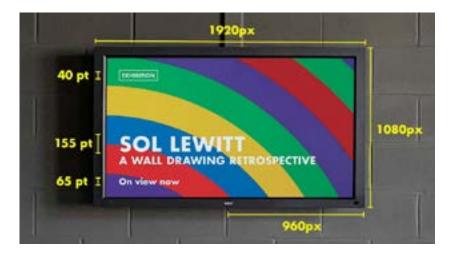

# SIZE SHAPE DIMENSIONS Full screen horizontal 1080 pixels x 1920 pixels (20in x 11.25in)

Half screen vertical 960 pixels x 1080 pixels

(10in x 11.25in)