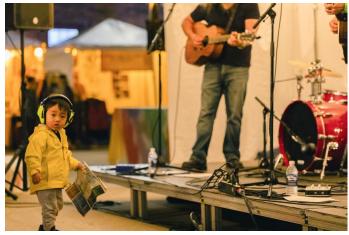

## **Topics**

- Needed by sponsor Topo Chico: stills of their tent, activation, people with Topo Chico product, etc.
- Stage / crowd / grass and lots of sky, both at night and day
- Critical mass in front of the stage of the field is needed, especially on Saturday when the field is totally full
- Side + straight on of audience enjoying the music
- Shots of diverse groups of fans
- Courtyard C pop-up stage acts, with audience
- Galleries full of visitors
- Films with live music
- FreshGrass volunteers, w/ volunteer shit on assisting, giving directions, etc.
- Spontaneous jams throughout the museum
- FreshGrass Award contests
- Straight-on shots of the stage with the FreshGrass logo backdrop clearly visible, and with some crowd in the frame
- Festival goers dancing
- Courtyard C + D from above
- Vendors
  - Festival goers buying food, being handed food, showing off their food
  - Beer/drinks being poured + handed to festival-goers
- Spontaneous jams throughout the campus
- Families and kids
  - Kids making art at The Drifting Studio
- Performers
  - Close up of performings hands playing guitar/banjo/etc.
  - Wide shots of musicians rocking out
  - Headliners rocking out while silhouetted by lights
- FreshGrass gear
  - People wearing it
  - For sale in the merch tent

## Layout

- Both horizontals and verticals, taken at both day and night
- People shots with bright colors and lots of negative space
- Color

## Attached are some examples of shots we're looking for: