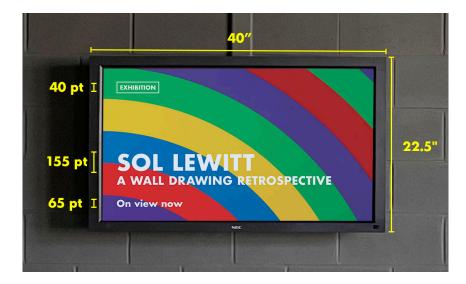

#### **Sizes**

| Size        | Shape      | Dimensions                               |
|-------------|------------|------------------------------------------|
| 1/2 screen  | vertical   | 960 px × 1080 px                         |
| Full screen | horizontal | $1080 \text{ px} \times 1080 \text{ px}$ |