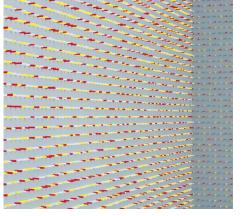

WALL DRAWING # Building 7, 2nd floor

WALL DRAWING # Building 7, 2nd floor

WALL DRAWING # Building 7, 2nd floor

WALL DRAWING # Building 7, 3rd floor

WALL DRAWING # Building 7, 3rd floor

WALL DRAWING # Building 7, 3rd floor