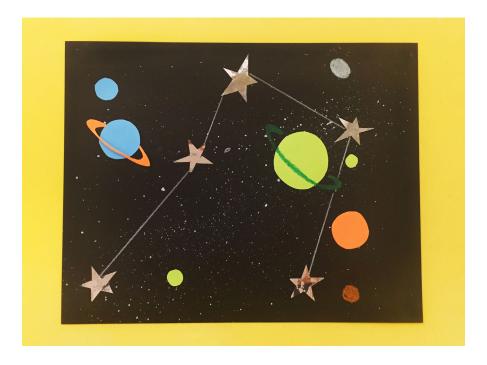

# CONSTELLATION CREATIONS

Splatter paint to create your own galaxy, inspired by Spencer Finch's *Cosmic Latte*.

#### **INSTRUCTIONS**

- Over your work space with newspaper. Lay your black paper over the newspaper.
- Dip your brush into the white paint, and use your thumb to splatter the paint onto the paper. Let the paint dry.
- 3 Add stars and planets using any materials you have at home. Shiny paper or tin foil, oil pastels, and collage paper will all work well.
- Use a ruler and a white pencil to connect the stars to create your own constellations!