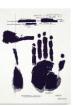

Left Hand DOD-050382, 2007 Oil on linen

Big Hands yellow white, 2006 Oil on linen, 2 elements

Large Left Hand, 2007 Oil on linen

Large Right Hand, 2007 Oil on linen

Container Big yellow white, 2006 Oil on linen, 3 elements

Ribs, 2010 11 double-sided, curved LED signs: red & blue diodes front; blue & white diodes back, stainless steel housing

Barricade, 2004

LED sign: blue diodes, stainless steel housing

Left Hand 0147-03 blue white, 2007 Oil on linen