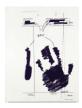

PALM Left DOD-051819, 2007 Oil on linen

Knife Edge 000206, 2007 Oil on linen

Person Fingerprinted 000057, 2007 Oil on linen

Left Hand DOD-050378, 2007 Oil on linen

mann an

Left Hand DOD-050399, 2007 Oil on linen

Left Hand DOD-050382, 2007 Oil on linen

Big Hands yellow white, 2006 Oil on linen, 2 elements

Large Left Hand, 2007 Oil on linen

Large Right Hand, 2007 Oil on linen

Container Big yellow white, 2006 Oil on linen, 3 elements