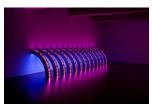

Ribs, 2010 11 double-sided, curved LED signs: red & blue diodes front; blue & white diodes back, stainless steel housing

Barricade, 2004

LED sign: blue diodes, stainless steel housing

Left Hand 0147-03 blue white, 2007 Oil on linen